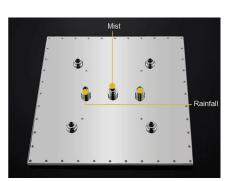

# **Shower Head**

1/2" NPT inlets Easy clean nozzles Flow Rate: 9.5L/min 2.5 GPM

Product shown is only for installation display purpose

#### **Shower Mixer**

All Function can be used at the same time.