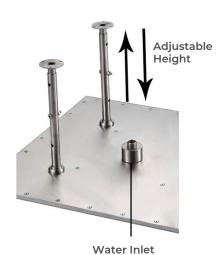

# **Body Jets**

#### **FEATURES**

Material: Brass

Base Plate Height: 5-1/8" Base Plate Width: 5-1/8" Jet Surface Area: 3-1/8" Surface Depth: 1/4"

Adjustment Angle: 5° Male NPT Connection: 1/2"

Maximum Flow Rate: 2.5 GPM

(9.5L/min) max @ 80 psi