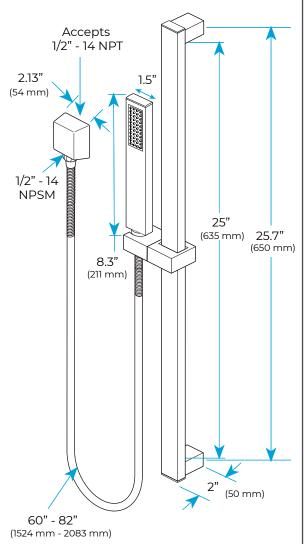

# 20" THERMOSTATIC MIST RAINFALL BRUSHED NICKEL SHOWER SYSTEM WITH HANDHELD SHOWER SPECIFICATIONS



# **Shower Head**



1/2" NPT inlets Easy clean nozzles Flow Rate: 9.5L/min 2.5 GPM





Product shown is only for installation display purpose



# **Body Jets**





#### **FEATURES**

Material: Brass

Base Plate Height: 5-1/8" Base Plate Width: 5-1/8" Jet Surface Area: 3-1/8" Surface Depth: 1/4"

Adjustment Angle: 5° Male NPT Connection: 1/2"

Maximum Flow Rate: 2.5 GPM

(9.5L/min) max @ 80 psi

All dimensions and specifications are nominal and may vary. Use actual products for accuracy in critical situations.





#### **Shower Mixer**





All Function can be used at the same time.



# **Shower Mixer Connections**



# **Hand Shower**



Flow Rate: 2.0 GPM / 7.6 LPM