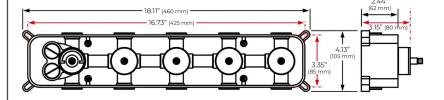

#### **Shower Mixer**

All Function can be used at the same time.

# **Shower Mixer Connections**