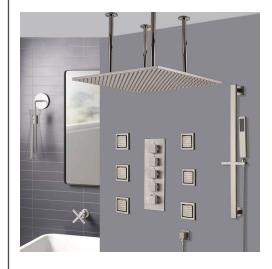

# 20" THERMOSTATIC MIST RAINFALL BRUSHED NICKEL SHOWER SYSTEM WITH HANDHELD SHOWER SPECIFICATIONS