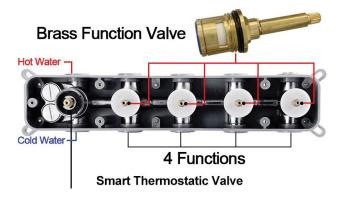

#### **Shower Mixer**

All Function can be used at the same time.

# **Shower Mixer Connections**