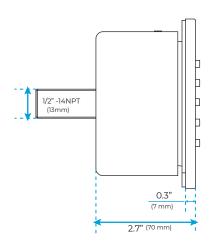

# **Shower Head**

1/2" NPT inlets Easy clean nozzles Flow Rate: 9.5L/min 2.5 GPM

Product shown is only for installation display purpose