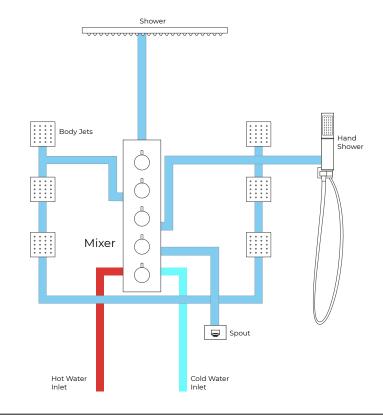

#### **Shower Mixer**

All Function can be used at the same time.

# **Shower Mixer Connections**