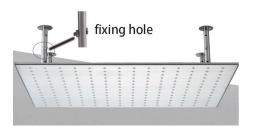

# **Shower Head**

1/2" NPT inlets Easy clean nozzles Flow Rate: 9.5L/min 2.5 GPM

Product shown is only for installation display purpose