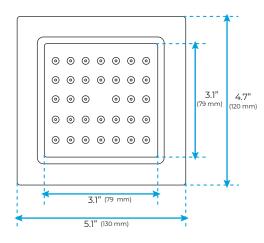

#### **FEATURES**

Material: Brass

Base Plate Height: 5-1/8" Base Plate Width: 5-1/8" Jet Surface Area: 3-1/8" Surface Depth: 1/4"

Adjustment Angle: 5° Male NPT Connection: 1/2"

Maximum Flow Rate: 2.5 GPM

(9.5L/min) max @ 80 psi