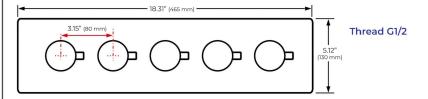

# 20" THERMOSTATIC MIST RAINFALL BRUSHED NICKEL SHOWER SYSTEM WITH HANDHELD SHOWER SPECIFICATIONS



# **Shower Head**



1/2" NPT inlets Easy clean nozzles Flow Rate: 9.5L/min 2.5 GPM





Product shown is only for installation display purpose



# **Body Jets**





#### **FEATURES**

Material: Brass

Base Plate Height: 5-1/8" Base Plate Width: 5-1/8" Jet Surface Area: 3-1/8" Surface Depth: 1/4"

Adjustment Angle: 5° Male NPT Connection: 1/2"

Maximum Flow Rate: 2.5 GPM

(9.5L/min) max @ 80 psi

All dimensions and specifications are nominal and may vary. Use actual products for accuracy in critical situations.





#### **Shower Mixer**





All Function can be used at the same time.



# **Shower Mixer Connections**



# **Hand Shower**



Flow Rate: 2.0 GPM / 7.6 LPM