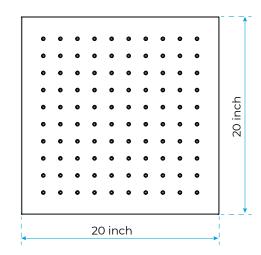

# **Shower Head**

1/2" NPT inlets Easy clean nozzles Flow Rate: 9.5L/min 2.5 GPM

Product shown is only for installation display purpose